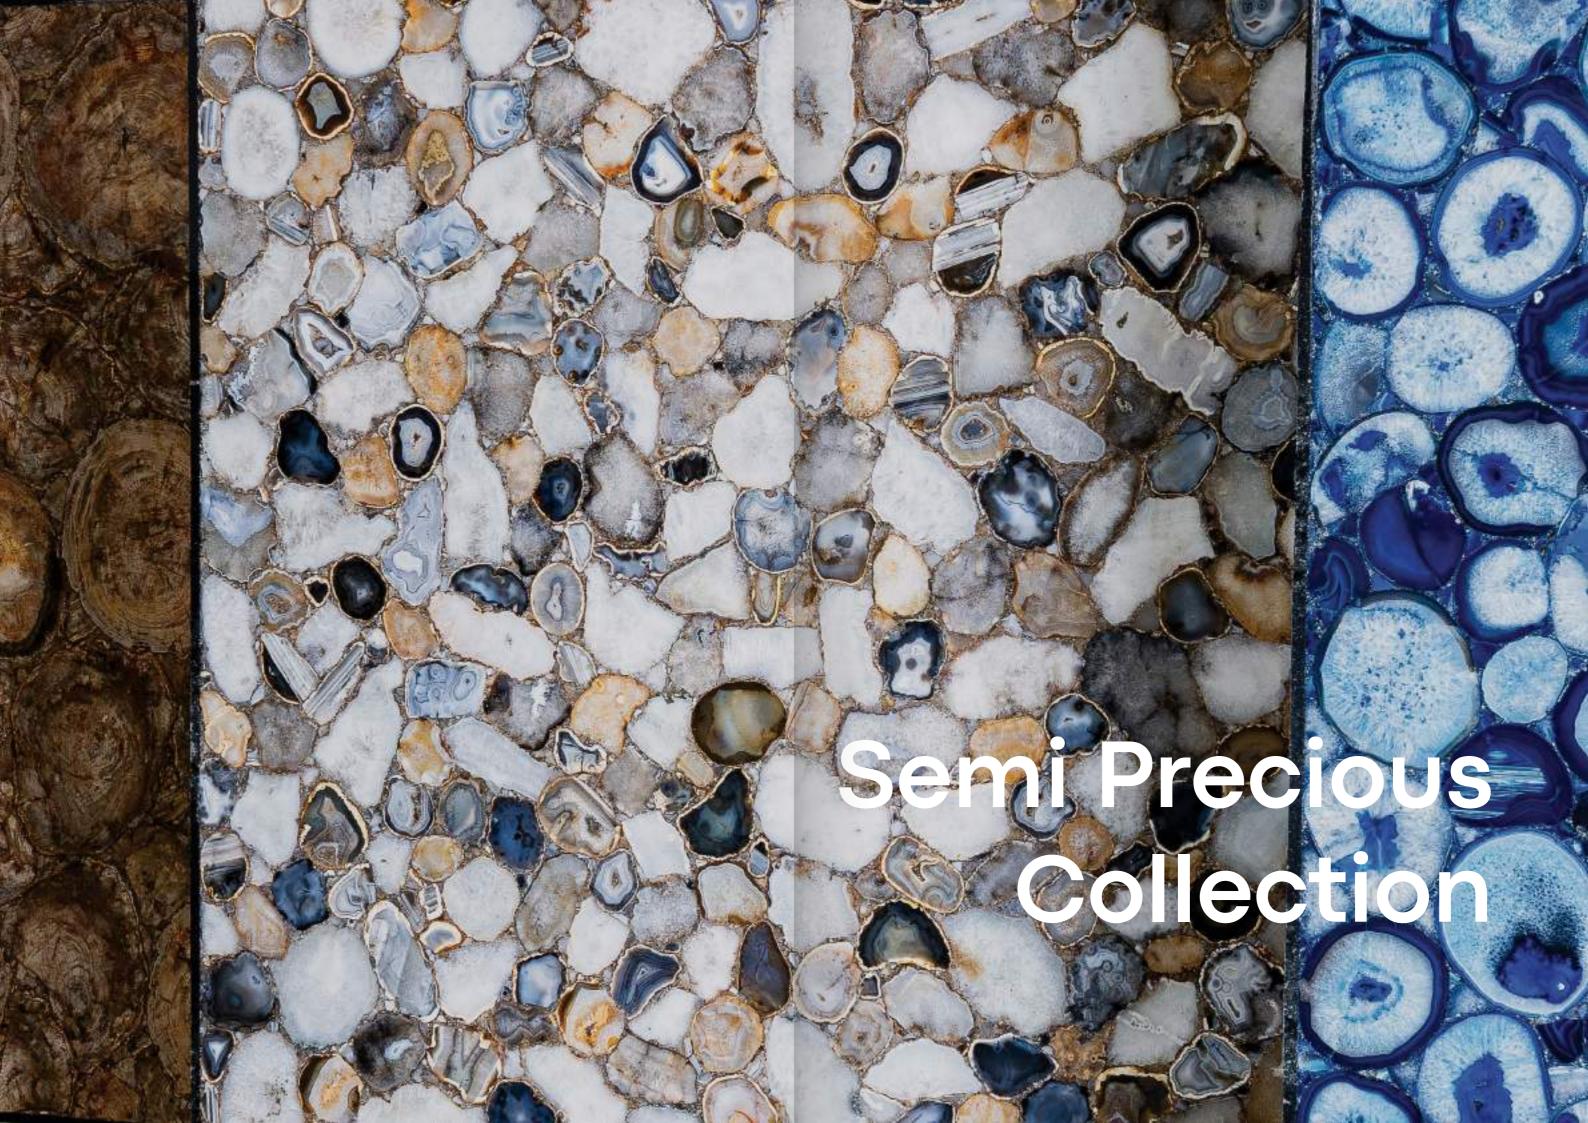

Jumble Agate

Petrified Wood

Tiger Eye

Brazilian Blue Agate

Amethyst

Sodalite Blue

Rose Quartz

Amazonite